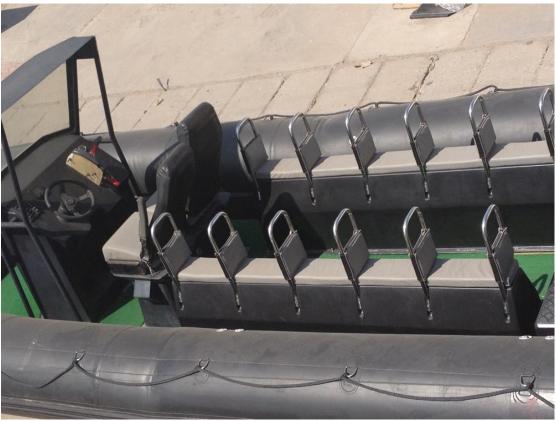

Standard equipment:

Center console with windscreen,

10 Jockey seats+bench seat or 5 bench seats.

300L fuel tank,

s/s arch with lights,

bilge pump,

no slip floor,

double protect patch on tube.

Stern bench seat with storage.

Stern seats with storages,

Bow seat with storage.

Bollard at bow.

2xbattery

Warranty for one year (commerce use)

3 years (personal use)

One boat fit in a 40HQ.(take angle in container)