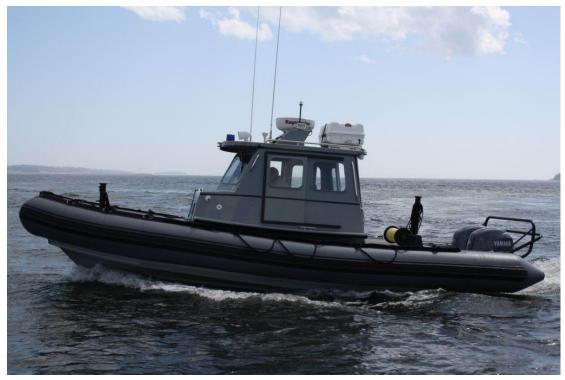

## Bestyear Military Rib960M and Rib1100M boat:

Military Rib960M:US\$29000/boat.(Hypalon tube.special prices,two driver seats and 5pcs bench seats for 15 persons or jackey seats for 14 persons)

Military Rib960M wheelhouse version (optional)

Rib1100M boat centre console version (optional)

Rib1000M wheelhouse version-(optional)

Rib1100M wheelhouse version (optional)

Hyaplon heavy duty tube.fiberglass hull with foamed.

Max power:2x350HP, Min power:2x100HP,