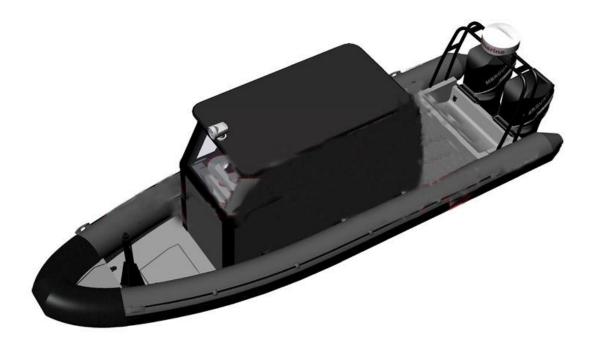

Rib1100M boat centre console version (optional)

Rib1000M wheelhouse version-(optional)

Rib1100M wheelhouse version (optional)

Hyaplon heavy duty tube.fiberglass hull with foamed.

Max power:2x350HP, Min power:2x100HP,

Standard equipment:

Center console with windscreen,

10 Jockey seats+bench seat or 5 bench seats.

300L fuel tank,

s/s arch with lights,

bilge pump,

no slip floor,

double protect patch on tube.