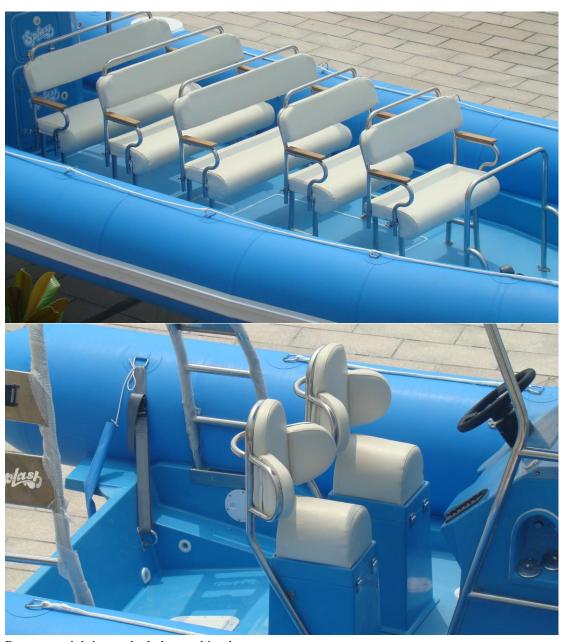

Standard equipment:

Center console with windscreen,

10 Jockey seats+bench seat or 5 bench seats.

300L fuel tank,

s/s arch with lights,

bilge pump,

no slip floor,

double protect patch on tube.

Stern bench seat with storage.

Stern seats with storages,

Bow seat with storage.

Bollard at bow.

2xbattery

Warranty for one year (commerce use)

3 years (personal use)

One boat fit in a 40HQ.(take angle in container)