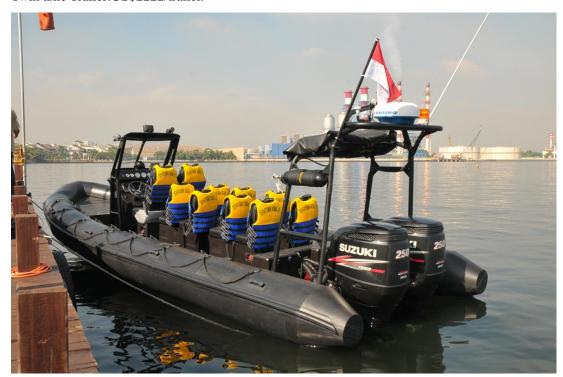

## Bestyear Military Rib960M and Rib1100M boat:

Military Rib960M:US\$29000/boat.(Hypalon tube.special prices,two driver seats and 5pcs bench seats for 15 persons or jackey seats for 14 persons)

Military Rib960M wheelhouse version (optional)

Standard equipment:

Center console with windscreen,

10 Jockey seats+bench seat or 5 bench seats.

300L fuel tank,

s/s arch with lights,

bilge pump,

no slip floor,

double protect patch on tube.