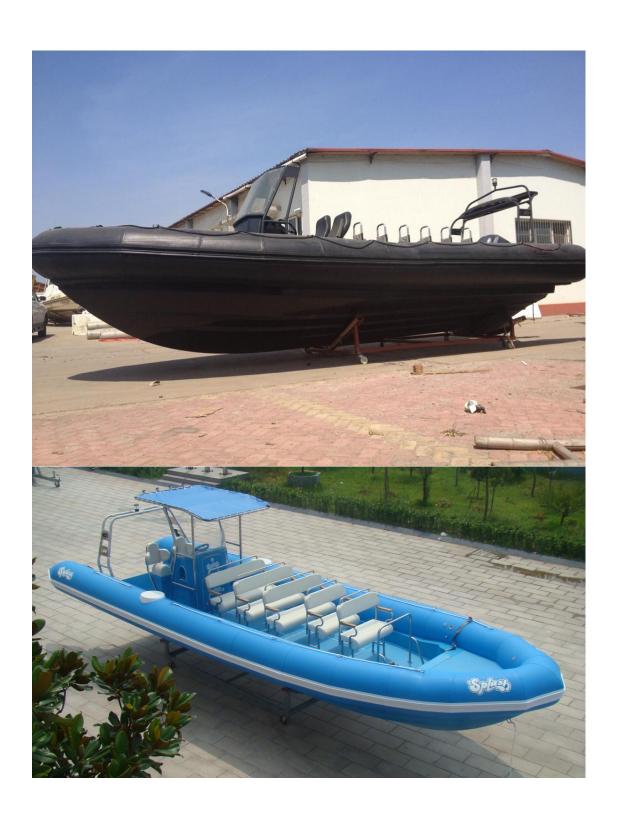

Rib850M:USD27000/boat (bench seats 4pcs for 12 persons or bench seats 6pcs for 12 persons or jackey seats for 10; two driver seats)

Over length: 9.6M Over width: 3.03 M

Rib1000M boat centre console version (optional)

Rib1100M boat centre console version (optional)

Rib1000M wheelhouse version-(optional)

Rib1100M wheelhouse version (optional)

Hyaplon heavy duty tube.fiberglass hull with foamed.

Max power:2x350HP, Min power:2x100HP,