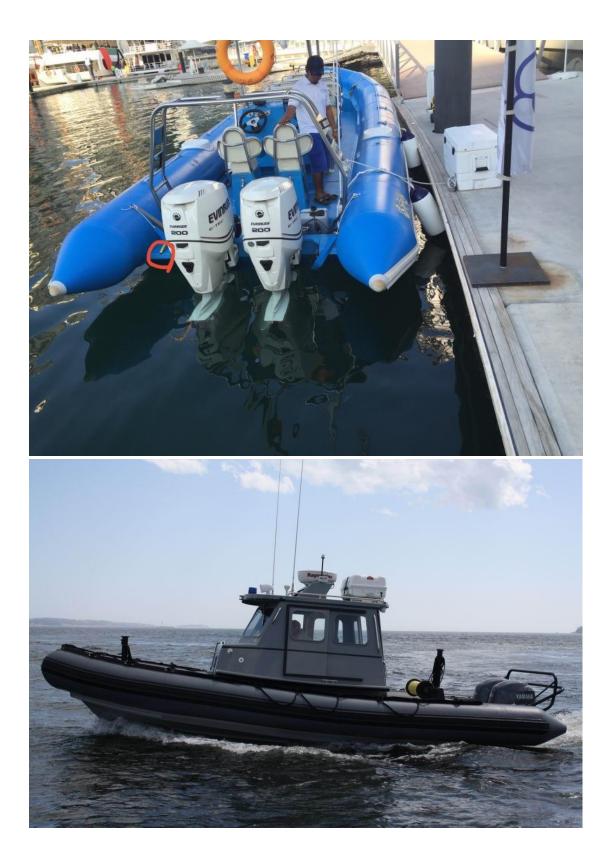

## Military Grade RHIB 960M and RHIB 1100M boat:

Military Rib960M:US\$39000/boat.(Hypalon tube.special prices,two driver seats and 5pcs bench seats for 15 persons or jackey seats for 14 persons) Military Rib960M wheelhouse version (optional) Rib850M:USD36000/boat (bench seats 4pcs for 12 persons or bench seats 6pcs for 12 persons or jackey seats for 10; two driver seats) Over length:9.6M Over width:3.03 M Rib1000M boat centre console version (optional) Rib1100M boat centre console version (optional) USD45000/boat. Rib1000M wheelhouse version-(optional) Rib1100M wheelhouse version-(optional) Rib1100M wheelhouse version USD58000/boat Hyaplon heavy duty tube.fiberglass hull with foamed. Max power:2x350HP, Min power:2x100HP,

T Top:US\$1200-2500. Small ECONOMY T Top:US\$1200. 2x250L fuel tank USD1900. Hydraulic steering system for single engine USD1900 Hydraulic steering system for two engines:US\$2100 Twin axle Trailer:US\$3222/trailer. DOT N/A DOT add US4000 Teak floor USD4500. Yamaha/Suzuki/Mercury outboard engine