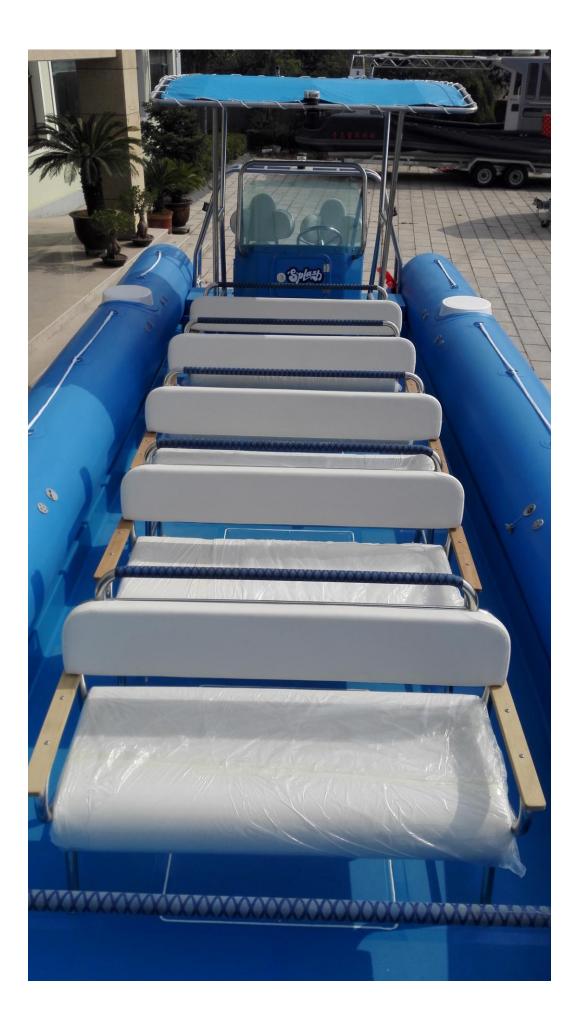

Standard equipment:

Center console with windscreen,

12 Jockey seats or 2 Jockey seats+ 5 bench seats.

300L fuel tank,

s/s arch with lights,

bilge pump,

no slip floor,

Stern bench seat with storage.

Stern seats with storages,

Bow seat with storage.

Bollard at bow.

PVC fender.

Warranty for one year (commerce use) 3 years (personal use) One boat fit in a 40HQ.(take angle in container) Craft USD500.

Optional:

Heavy duty fender USD1700(double line) double protect patch on tube under fender.USD3600 Fiberglass part of standing on top of tube USD50/pc passenger seats with anti-stock suspension system USD1600/pc 12-14pcs on 960M for passengers