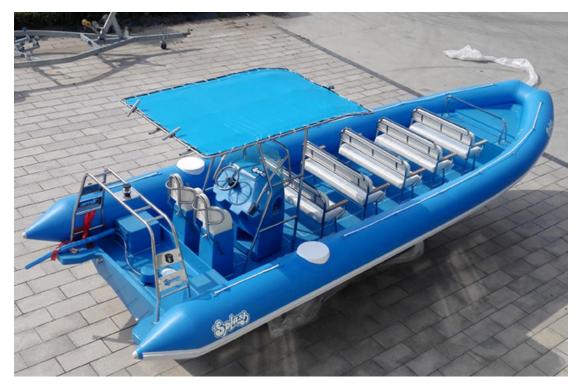

## Military Grade RHIB 960M and RHIB 1100M boat:

Military Rib960M:US\$39000/boat.(Hypalon tube.special prices,two driver seats and 5pcs bench seats for 15 persons or jackey seats for 14 persons) Military Rib960M wheelhouse version (optional) Rib850M:USD36000/boat (bench seats 4pcs for 12 persons or bench seats 6pcs for 12 persons or jackey seats for 10; two driver seats) Over length:9.6M Over width:3.03 M Rib1000M boat centre console version (optional) Rib1100M boat centre console version (optional) USD45000/boat. Rib1000M wheelhouse version-(optional) Rib1100M wheelhouse version-(optional) Rib1100M wheelhouse version USD58000/boat Hyaplon heavy duty tube.fiberglass hull with foamed. Max power:2x350HP, Min power:2x100HP,

Standard equipment:

Center console with windscreen,

12 Jockey seats or 2 Jockey seats+ 5 bench seats.

300L fuel tank,

s/s arch with lights,

bilge pump,

no slip floor,

Stern bench seat with storage.