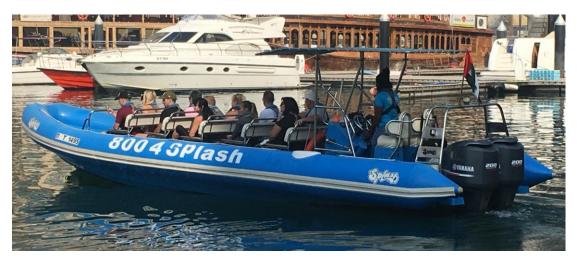

Our clients video at:

https://youtu.be/UXXW2XLIRoY https://youtu.be/m3NI9b2O96A https://youtu.be/ukwZ08672-Y

Passenger sighting and whale watching boat.

Cabin house made by 4mm marine aluminum.

Large wheelhouse for Rib1100M or Rib1200M