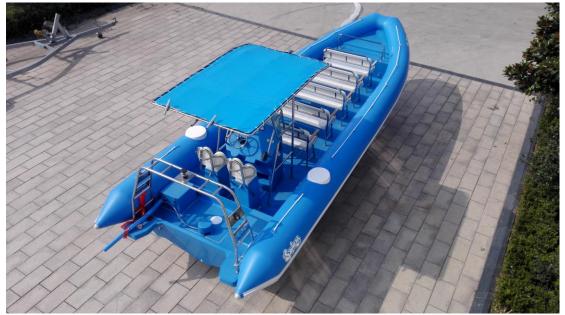

Standard equipment:

Center console with windscreen,

12 Jockey seats or 2 Jockey seats+ 5 bench seats.

300L fuel tank,

s/s arch with lights,

bilge pump,

no slip floor,

Stern bench seat with storage.

Stern seats with storages,

Bow seat with storage.

Bollard at bow.

PVC fender.

Warranty for one year (commerce use) 3 years (personal use) One boat fit in a 40HQ.(take angle in container) Craft USD500.

Optional:

Heavy duty fender USD1700(double line) double protect patch on tube under fender.USD3600 Fiberglass part of standing on top of tube USD50/pc passenger seats with anti-stock suspension system USD1600/pc 12-14pcs on 960M for passengers

T Top:US\$1200-2500. Small ECONOMY T Top:US\$1200. 2x250L fuel tank USD1900. Hydraulic steering system for single engine USD1900 Hydraulic steering system for two engines:US\$2100 Twin axle Trailer:US\$3222/trailer. DOT N/A DOT add US4000 Teak floor USD4500. Yamaha/Suzuki/Mercury outboard engine