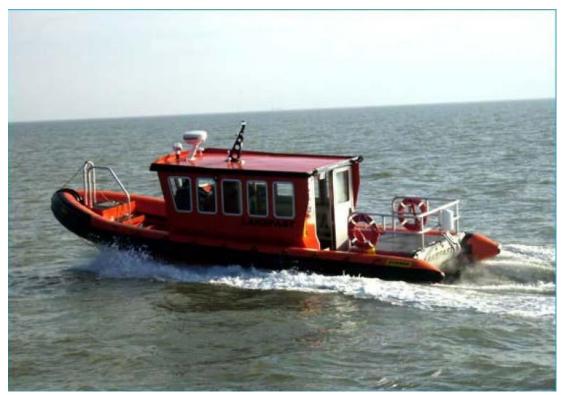

## Military Grade RHIB 960M and RHIB 1100M boat:

Military Rib960M:US\$39000/boat.(Hypalon tube.special prices,two driver seats and 5pcs bench seats for 15 persons or jackey seats for 14 persons) Military Rib960M wheelhouse version (optional) Rib850M:USD36000/boat (bench seats 4pcs for 12 persons or bench seats 6pcs for 12 persons or jackey seats for 10; two driver seats) Over length:9.6M Over width:3.03 M Rib1000M boat centre console version (optional) Rib1100M boat centre console version (optional) USD45000/boat. Rib1000M wheelhouse version-(optional) Rib1100M wheelhouse version-(optional) Rib1100M wheelhouse version USD58000/boat Hyaplon heavy duty tube.fiberglass hull with foamed. Max power:2x350HP, Min power:2x100HP,