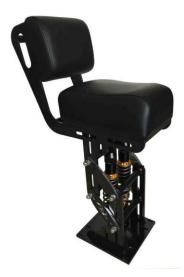

Heavy duty fender USD1700(double line) double protect patch on tube under fender.USD3600 Fiberglass part of standing on top of tube USD50/pc passenger seats with anti-stock suspension system USD1600/pc 12-14pcs on 960M for passengers