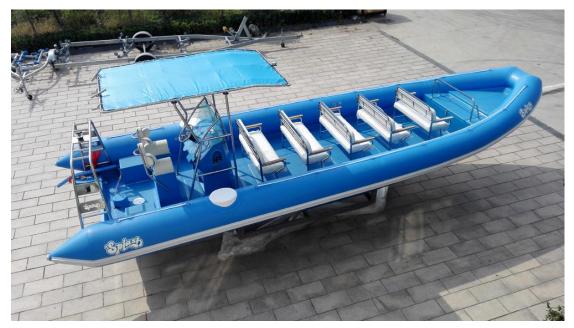

## Military Grade RHIB 960M and RHIB 1100M boat:

Military Rib960M:US\$39000/boat.(Hypalon tube.special prices,two driver seats and 5pcs bench seats for 15 persons or jackey seats for 14 persons) Military Rib960M wheelhouse version (optional) Rib850M:USD36000/boat (bench seats 4pcs for 12 persons or bench seats 6pcs for 12 persons or jackey seats for 10; two driver seats) Over length:9.6M Over width:3.03 M Rib1000M boat centre console version (optional) Rib1100M boat centre console version (optional) USD45000/boat. Rib1000M wheelhouse version-(optional) Rib1100M wheelhouse version-(optional) Rib1100M wheelhouse version USD58000/boat Hyaplon heavy duty tube.fiberglass hull with foamed. Max power:2x350HP, Min power:2x100HP,

Standard equipment:

Center console with windscreen,

12 Jockey seats or 2 Jockey seats+ 5 bench seats.

300L fuel tank,

s/s arch with lights,

bilge pump,

no slip floor,

Stern bench seat with storage.