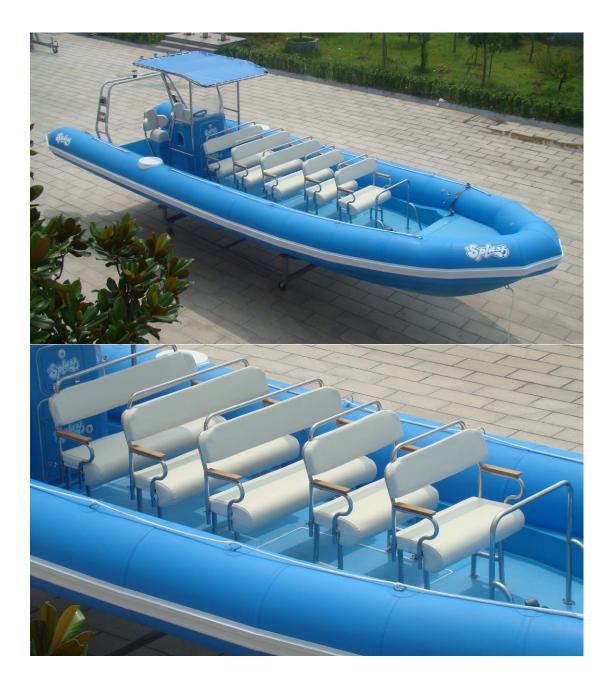

## Military Grade RHIB 960M and RHIB 1100M boat:

Military Rib960M:US\$39000/boat.(Hypalon tube.special prices,two driver seats and 5pcs bench seats for 15 persons or jackey seats for 14 persons) Military Rib960M wheelhouse version (optional) Rib850M:USD36000/boat (bench seats 4pcs for 12 persons or bench seats 6pcs for 12 persons or jackey seats for 10; two driver seats) Over length:9.6M Over width:3.03 M Rib1000M boat centre console version (optional) Rib1100M boat centre console version (optional) USD45000/boat. Rib1000M wheelhouse version-(optional) Rib1100M wheelhouse version-(optional) Rib1100M wheelhouse version USD58000/boat Hyaplon heavy duty tube.fiberglass hull with foamed. Max power:2x350HP, Min power:2x100HP,

Standard equipment:

Center console with windscreen,

12 Jockey seats or 2 Jockey seats+ 5 bench seats.

300L fuel tank,

s/s arch with lights,

bilge pump,

no slip floor,

Stern bench seat with storage.

Stern seats with storages,

Bow seat with storage.

Bollard at bow.

PVC fender.

Warranty for one year (commerce use) 3 years (personal use) One boat fit in a 40HQ.(take angle in container) Craft USD500.

Optional: