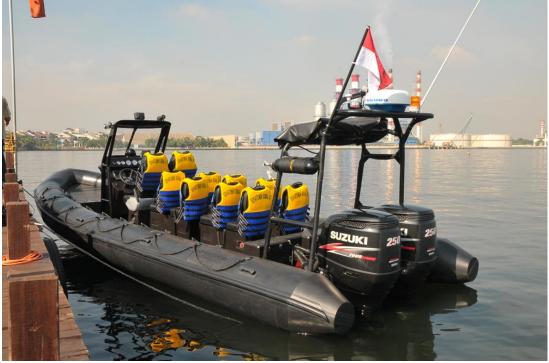

## Military Grade RHIB 960M and RHIB 1100M boat:

Military Rib960M:US\$39000/boat.(Hypalon tube.special prices,two driver seats and 5pcs bench seats for 15 persons or jackey seats for 14 persons) Military Rib960M wheelhouse version (optional) Rib850M:USD36000/boat (bench seats 4pcs for 12 persons or bench seats 6pcs for 12 persons or jackey seats for 10; two driver seats) Over length:9.6M Over width:3.03 M Rib1000M boat centre console version (optional) Rib1100M boat centre console version (optional) USD45000/boat. Rib1000M wheelhouse version-(optional) Rib1100M wheelhouse version-(optional) Rib1100M wheelhouse version USD58000/boat Hyaplon heavy duty tube.fiberglass hull with foamed. Max power:2x350HP, Min power:2x100HP,

Standard equipment:

Center console with windscreen,

12 Jockey seats or 2 Jockey seats+ 5 bench seats.

300L fuel tank,

s/s arch with lights,

bilge pump,

no slip floor,

Stern bench seat with storage.

Heavy duty fender USD1700(double line) double protect patch on tube under fender.USD3600 Fiberglass part of standing on top of tube USD50/pc passenger seats with anti-stock suspension system USD1600/pc 12-14pcs on 960M for passengers