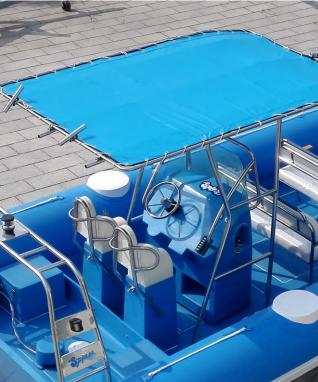

## Military Grade RHIB 960M and RHIB 1100M boat:

Military Rib960M:US\$39000/boat.(Hypalon tube.special prices,two driver seats and 5pcs bench seats for 15 persons or jackey seats for 14 persons) Military Rib960M wheelhouse version (optional) Rib850M:USD36000/boat (bench seats 4pcs for 12 persons or bench seats 6pcs for 12 persons or jackey seats for 10; two driver seats) Over length:9.6M Over width:3.03 M Rib1000M boat centre console version (optional) Rib1100M boat centre console version (optional) USD45000/boat. Rib1000M wheelhouse version-(optional) Rib1100M wheelhouse version-(optional) Rib1100M wheelhouse version USD58000/boat Hyaplon heavy duty tube.fiberglass hull with foamed. Max power:2x350HP, Min power:2x100HP,

Standard equipment:

Center console with windscreen,

12 Jockey seats or 2 Jockey seats+ 5 bench seats.

300L fuel tank,

s/s arch with lights,

bilge pump,

no slip floor,

Stern bench seat with storage.