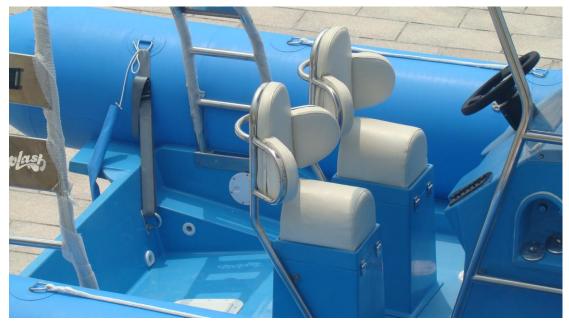

Standard equipment:

Center console with windscreen,

12 Jockey seats or 2 Jockey seats+ 5 bench seats.

300L fuel tank,

s/s arch with lights,

bilge pump,

no slip floor,

Stern bench seat with storage.

Stern seats with storages,

Bow seat with storage.

Bollard at bow.

PVC fender.

Warranty for one year (commerce use) 3 years (personal use) One boat fit in a 40HQ.(take angle in container) Craft USD500.

Optional: