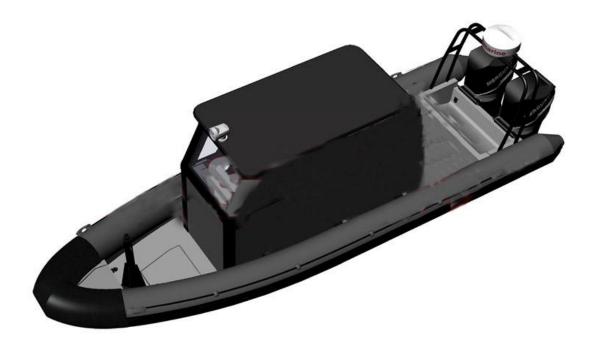

## Military Grade RHIB 960M and RHIB 1100M boat:

Military Rib960M:US\$39000/boat.(Hypalon tube.special prices,two driver seats and 5pcs bench seats for 15 persons or jackey seats for 14 persons) Military Rib960M wheelhouse version (optional) Rib850M:USD36000/boat (bench seats 4pcs for 12 persons or bench seats 6pcs for 12 persons or jackey seats for 10; two driver seats) Over length:9.6M Over width:3.03 M Rib1000M boat centre console version (optional) Rib1100M boat centre console version (optional) USD45000/boat. Rib1000M wheelhouse version-(optional) Rib1100M wheelhouse version-(optional) Rib1100M wheelhouse version USD58000/boat Hyaplon heavy duty tube.fiberglass hull with foamed. Max power:2x350HP, Min power:2x100HP,

Standard equipment:

Center console with windscreen,

12 Jockey seats or 2 Jockey seats+ 5 bench seats.

300L fuel tank,

s/s arch with lights,

bilge pump,

no slip floor,

Stern bench seat with storage.