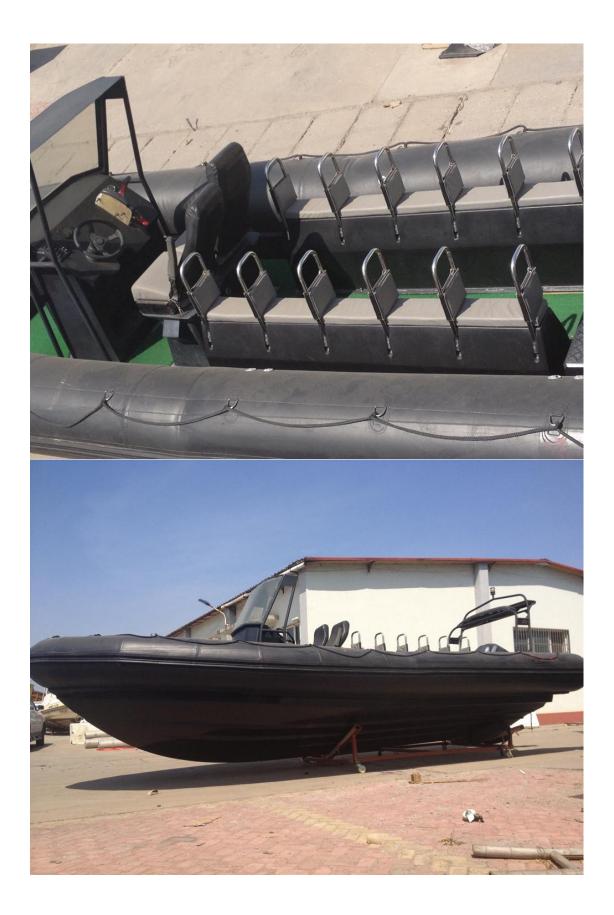

## Military Grade RHIB 960M and RHIB 1100M boat:

Military Rib960M:US\$39000/boat.(Hypalon tube.special prices,two driver seats and 5pcs bench seats for 15 persons or jackey seats for 14 persons) Military Rib960M wheelhouse version (optional) Rib850M:USD36000/boat (bench seats 4pcs for 12 persons or bench seats 6pcs for 12 persons or jackey seats for 10; two driver seats) Over length:9.6M Over width:3.03 M Rib1000M boat centre console version (optional) Rib1100M boat centre console version (optional) USD45000/boat. Rib1000M wheelhouse version-(optional) Rib1100M wheelhouse version-(optional) Rib1100M wheelhouse version USD58000/boat Hyaplon heavy duty tube.fiberglass hull with foamed. Max power:2x350HP, Min power:2x100HP,

Standard equipment:

Center console with windscreen,

12 Jockey seats or 2 Jockey seats+ 5 bench seats.

300L fuel tank,

s/s arch with lights,

bilge pump,

no slip floor,

Stern bench seat with storage.

Stern seats with storages,

Bow seat with storage.

Bollard at bow.

PVC fender.

Warranty for one year (commerce use) 3 years (personal use) One boat fit in a 40HQ.(take angle in container) Craft USD500.

Optional: